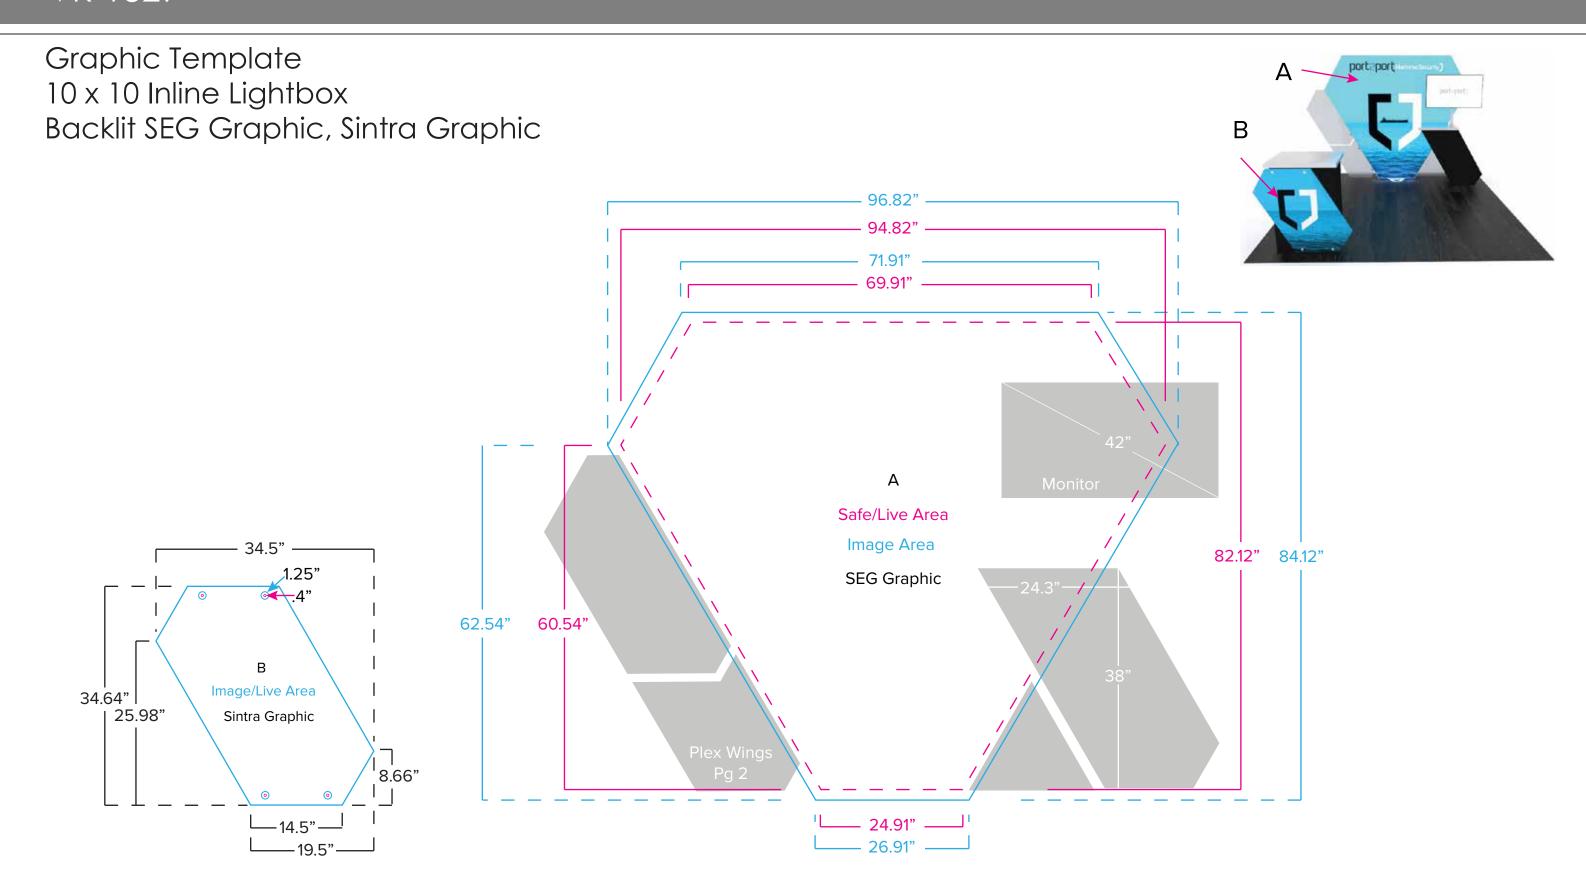

Page 1 4.2019

Graphic Template
10 x 10 Inline Lightbox
Sintra or Plex Wings, Sintra or Plex Accent Triangle
Sintra and Plex Graphics NOT Included in Graphics Price. Please Ask for Pricing

NOTE: All Raster Art (jpg, tiff,psd, png, etc.) must be at least 100 dpi at print size. Standard kits are often customized. Please check with Customer Service to ensure that this template matches your specific job.