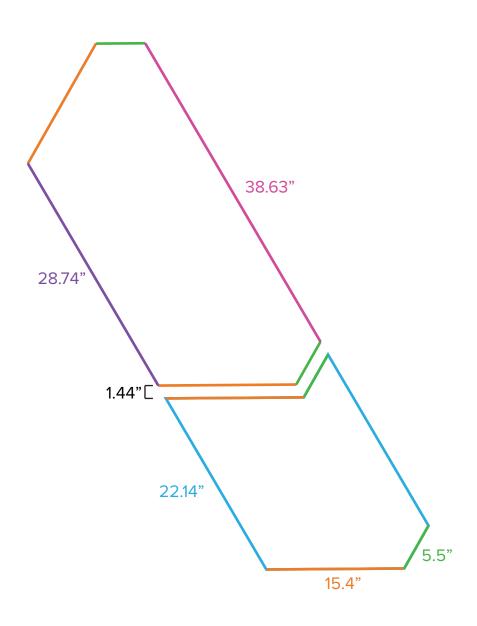

Page 1 4.2019

Graphic Template
10 x 10 Inline Lightbox
Sintra or Plex Wings, Sintra or Plex Accent Triangle
Sintra and Plex Graphics NOT Included in Graphics Price. Please Ask for Pricing

NOTE: All Raster Art (jpg, tiff,psd, png, etc.) must be at least 100 dpi at print size. Standard kits are often customized. Please check with Customer Service to ensure that this template matches your specific job.