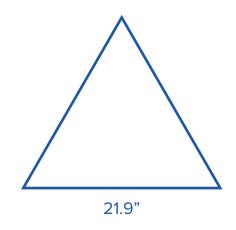

Page 1 4.2019

Graphic Template
10 x 10 Inline Lightbox
Sintra or Plex Wings, Sintra or Plex Accent Triangle
Sintra and Plex Graphics NOT Included in Graphics Price. Please Ask for Pricing

NOTE: All Raster Art (jpg, tiff,psd, png, etc.) must be at least 100 dpi at print size. Standard kits are often customized. Please check with Customer Service to ensure that this template matches your specific job.